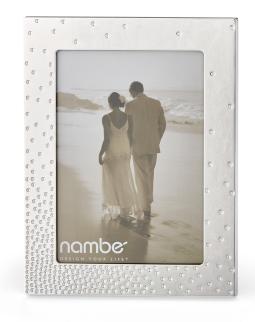

## TIER I

WITH A COMPLETED REGISTRY OF \$500 OR MORE IN NAMBÉ ITEMS, RECEIVE A COMPLIMENTARY DAZZLE FRAME - 5"X7".

## TIER 2

WITH A COMPLETED REGISTRY OF \$1000
OR MORE IN NAMBÉ ITEMS, RECEIVE A
COMPLIMENTARY

DAZZLE FRAME - 5"X7" & A
DAZZLE 2 PIECE DESSERT SET.

Please complete and submit the below form, including a copy of your registry with Nambé selections noted, via email to customerservice@nambe.com